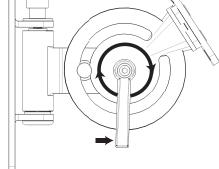

130

Measurements in mm.

 $(\oplus)$ 

50

py the center spring knob. SM-UM1 Speaker Mount tilt is controlled

IN PLACE. **LOCKED SECURELY** *UNA NOITISOA* IS IN THE DESIRED SPEAKER UNTIL IT SUPPORT THE CONTINUE TO **COOSENING** OT AOIA9 DNAH SPEAKER WITH ONE THE WEIGHT OF THE TAO99US SYAWJA controlled by the center si IIT IMU-MS AAT

sbuud kuop

## by the lower spring knob. SM-UM1 Speaker Mount Pan is controlled

PLACE. THE SPEAKER IN PRESSURE TO HOLD APPLY EXTRA **DNA NOITIZO** IS IN THE DESIRED SPEAKER UNTIL IT SUPPORT THE CONTINUE TO TO LOOSENING. AOIA9 DNAH SPEAKER WITH ONE THE WEIGHT OF THE TAO99US SYAWJA spring knob. controlled by the lower zi nsq 1MU-M2 adT