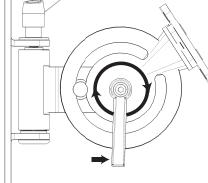

## SM-UM1 Tensioning Knobs are spring-loaded.

center to knob up from the simply pull the 'uonisod pueu 🖕 ) bresents a 'weak' impeded or sı juəməvom a position where Pan Knobs reach **DNB TIT IMU-M2** Mµeu tµe :NOITNATTA

and continue to

re-position it.

Kelease the knob

130

Measurements in mm.

 $(\oplus)$ 

50

py the center spring knob. SM-UM1 Speaker Mount tilt is controlled

IN PLACE. **LOCKED SECURELY** *UNA NOITISOA* IS IN THE DESIRED SPEAKER UNTIL IT SUPPORT THE CONTINUE TO **COOSENING** OT AOIA9 DNAH SPEAKER WITH ONE THE WEIGHT OF THE TAO99US SYAWJA controlled by the center si IIT IMU-MS AAT

sbuud kuop

## by the lower spring knob. SM-UM1 Speaker Mount Pan is controlled

PLACE. THE SPEAKER IN PRESSURE TO HOLD APPLY EXTRA **DNA NOITIZO** IS IN THE DESIRED SPEAKER UNTIL IT SUPPORT THE CONTINUE TO TO LOOSENING. AOIA9 DNAH SPEAKER WITH ONE THE WEIGHT OF THE TAO99US SYAWJA spring knob. controlled by the lower zi nsq 1MU-M2 adT