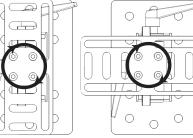

## secured with SM-UM1 faceplate. Vertical or Horizontal Speaker Orientation is ເຕຍາດອີກ

gesiled speaker taceplate to the to fasten the machine screws taceplate the four (4) asu (γιιστηστησή vertically or sbesker(s) Io mount your vorizontally. 1MU-MS adt Jon NOT mount

DO NOT mount the SM-UM1 horizontally. To mount your speaker(s) vertically or horizontally, use the four (4) faceplate machine screws to fasten the faceplate to the desired speaker position.

The SM-UM1 is a stand-alone, universal speaker mount. Incorporating the innovative Precision SW-WM1 Wall Mount with the SM-UM1 greatly simplifies the mounting process for individual installers. First, mount the SM-WM1 to the wall or ceiling, Next, slide the complete SM-UM1 speaker assembly into the SM-WM1.