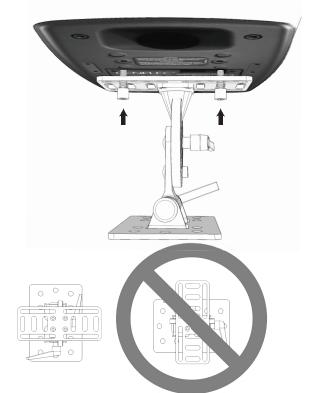

bosition.

PRECISION TRIAD-ORBIT

60 4.20

44.

See the speaker

compatibility

matrix here.

Find the best placement position on your speakers. Next, insert the supplied machine screws through the SM-UM1 faceplate and into the speakers mounting holes.

DO NOT mount the SM-UM1 horizontally. To mount your speaker(s) vertically or horizontally, use the four (4) faceplate machine screws to fasten the faceplate to the desired speaker position.

The SM-UM1 is a stand-alone, universal speaker mount. Incorporating the innovative Precision SW-WM1 Wall Mount with the SM-UM1 greatly simplifies the mounting process for individual installers. First, mount the SM-WM1 to the wall or ceiling, Next, slide the complete SM-UM1 speaker assembly into the SM-WM1.