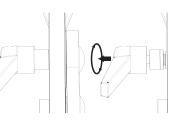

## SM-UM1 Tensioning Knobs are spring-loaded.

center to knob up from the simply pull the 'uonisod pueu 🖕 ) bresents a 'weak' impeded or sı juəməvom a position where Pan Knobs reach **DNB TIT IMU-M2** Mµeu tµe :NOITNATTA

and continue to

re-position it.

Kelease the knob

130

Measurements in mm.

 $(\oplus)$ 

50

py the center spring knob. SM-UM1 Speaker Mount tilt is controlled

IN PLACE. **LOCKED SECURELY** *UNA NOITISOA* IS IN THE DESIRED SPEAKER UNTIL IT SUPPORT THE CONTINUE TO **COOSENING** OT AOIA9 DNAH SPEAKER WITH ONE THE WEIGHT OF THE TAO99US SYAWJA controlled by the center si IIT IMU-MS AAT

sbuud kuop

## by the lower spring knob. SM-UM1 Speaker Mount Pan is controlled

PLACE. THE SPEAKER IN PRESSURE TO HOLD APPLY EXTRA **DNA NOITIZO** IS IN THE DESIRED SPEAKER UNTIL IT SUPPORT THE CONTINUE TO TO LOOSENING. AOIA9 DNAH SPEAKER WITH ONE THE WEIGHT OF THE TAO99US SYAWJA spring knob. controlled by the lower zi nsq 1MU-M2 adT