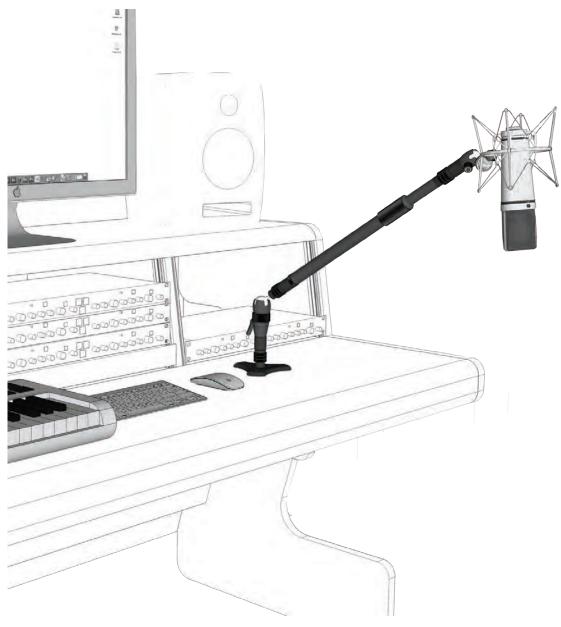

### HOME PODCAST SYSTEM

Components Included with this Systems.

IO-GCM

IO-EXT8

IORBIT

IO-FLEX

### PRO PODCAST DESK SYSTEM

Components Included with this Systems.

IO-GC

IO-EXT2S

IO-LCK

IO-A2A

M2