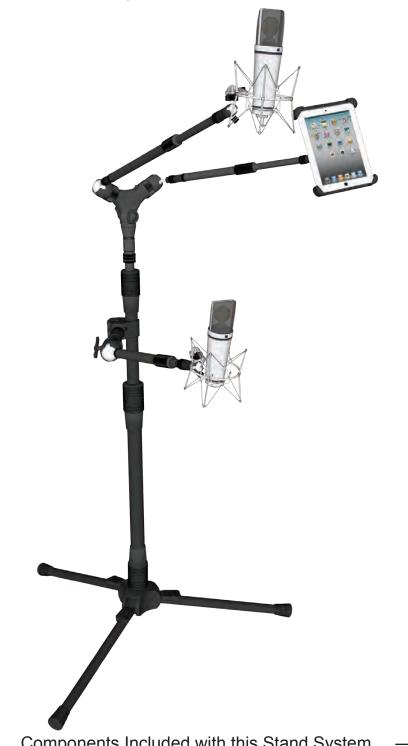

#### STAND SYSTEMS BUILDER'S GUIDE



Triad-Orbit is the most comprehensive and versatile stand system ever made. The modular design of Triad-Orbit stands, booms and components provide users the option of custom-configuring support systems for any creative application. The possible combinations are almost endless.

# VOCAL & IPAD



Components Included with this Stand System



## VOCAL, GUITAR & IPAD



Components Included with this Stand System



## **DUAL STUDIO VOCALS**





### 1 STAND OVERHEAD



Components Included with this Stand System



### OVERHEAD PERCUSSION



Components Included with this System



### 1 STAND OVERHEAD / KICK



Components Included with this Stand System.



### 1 STAND HAT SNARE -TOP & BOTTOM SNARE



Components Included with this Stand Systems.



## HAT TOP & BOTTOM SNARE



Components Included with this Stand Systems.



# KICK & TOMS



Components Included with this Stand Systems.



# INSIDE & OUTSIDE KICK





#### **DUAL KICK**





IO-C

OA IO-A2A IO-VECTOR

M2

M2

M2













#### STEREO GUITAR AMPS



Components Included with this Stand System ——



## KICK BACK COMBO AMP



Components Included with this Stand System



### STEREO GRAND PI