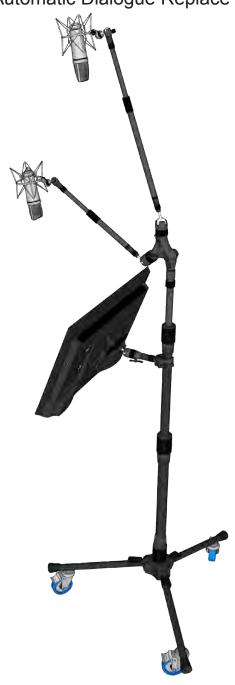

SIDE STEREO PIANO





## RIBBON MIC BRASS RECORDING



——— Components Included with this Stand System ———









#### DOUBLE BASS AND CELLO



Components Included with this Stand System ———



### HOME PODCAST SYSTEM



Components Included with this Systems.

IO-GCM

IO-EXT8

IORBIT

IO-FLEX









### PRO PODCAST DESK SYSTEM



Components Included with this Systems.

IO-GC

IO-EXT2S

IO-LCK

IO-A2A

M2









### WALL MOUNT SYSTEM



Components Included with this System

IO-W



OA IO-A2A



M2



## DESK MOUNT SYSTEM



Components Included with this System

IO-W



OA IO-A2A



M2



#### **ROLLING MONITOR STAND**



Components Included with this Stand System





#### **DECCA TREE**



Components Included with this Stand System



#### **ADR SYSTEM**

Automatic Dialogue Replace





#### **BROADCASTING WORKSTATION**



Components Included with this Stand System.