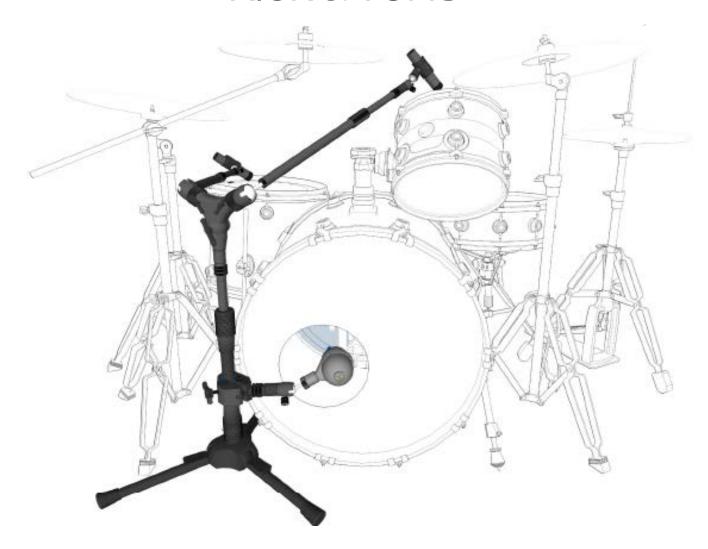

tile stand system ever made. The modular design of Triad-Orbit stands, booms and components provide users the option of custom-configuring support systems for any creative application. The possible combinations are almost endless.

# VOCAL & IPAD



Components Included with this Stand System



## VOCAL, GUITAR & IPAD



Components Included with this Stand System



## **DUAL STUDIO VOCALS**





### 1 STAND OVERHEAD



Components Included with this Stand System



### OVERHEAD PERCUSSION



Components Included with this System



### 1 STAND OVERHEAD / KICK



Components Included with this Stand System.



### 1 STAND HAT SNARE -TOP & BOTTOM SNARE



Components Included with this Stand Systems.



## HAT TOP & BOTTOM SNARE



Components Included with this Stand Systems.



# KICK & TOMS



Components Included with this Stand Systems.



# INSIDE & OUTSIDE KICK





#### **DUAL KICK**





IO-C

OA IO-A2A IO-VECTOR

M2

M2

M2













#### STEREO GUITAR AMPS



Components Included with this Stand System ——



## KICK BACK COMBO AMP



Components Included with this Stand System



### STEREO GRAND PIANO



Components Included with this Stand System



#### INSIDE STEREO PIANO





## RIBBON MIC BRASS RECORDING



——— Components Included with this Stand System ———









#### DOUBLE BASS AND CELLO



Components Included with this Stand System ———



### HOME PODCAST SYSTEM



Components Included with this Systems.

IO-GCM

IO-EXT8

IORBIT

IO-FLEX









### PRO PODCAST DESK SYSTEM



Components Included with this Systems.

IO-GC

IO-EXT2S

IO-LCK

IO-A2A

M2