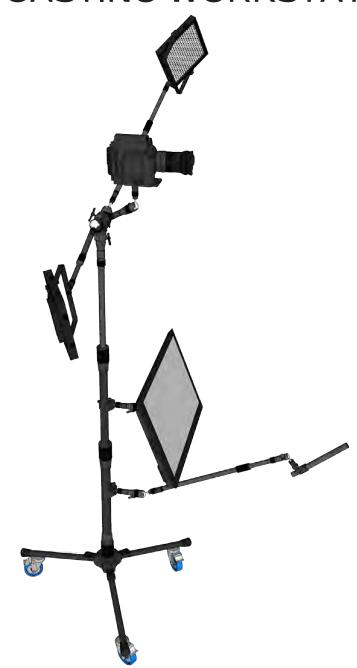

ASS RECORDING



——— Components Included with this Stand System ———









#### DOUBLE BASS AND CELLO



Components Included with this Stand System ———



### HOME PODCAST SYSTEM



Components Included with this Systems.

IO-GCM

IO-EXT8

IORBIT

IO-FLEX









### PRO PODCAST DESK SYSTEM



Components Included with this Systems.

IO-GC

IO-EXT2S

IO-LCK

IO-A2A

M2









### WALL MOUNT SYSTEM



Components Included with this System

IO-W



OA IO-A2A



M2



## DESK MOUNT SYSTEM



Components Included with this System

IO-W



OA IO-A2A



M2



#### **ROLLING MONITOR STAND**



Components Included with this Stand System





#### **DECCA TREE**



Components Included with this Stand System



#### **ADR SYSTEM**

Automatic Dialogue Replace





#### **BROADCASTING WORKSTATION**



Components Included with this Stand System.