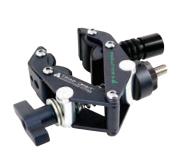

### PRO PODCAST DESK SYSTEM

Components Included with this Systems.

IO-GC

IO-EXT2S

IO-LCK

IO-A2A

M2