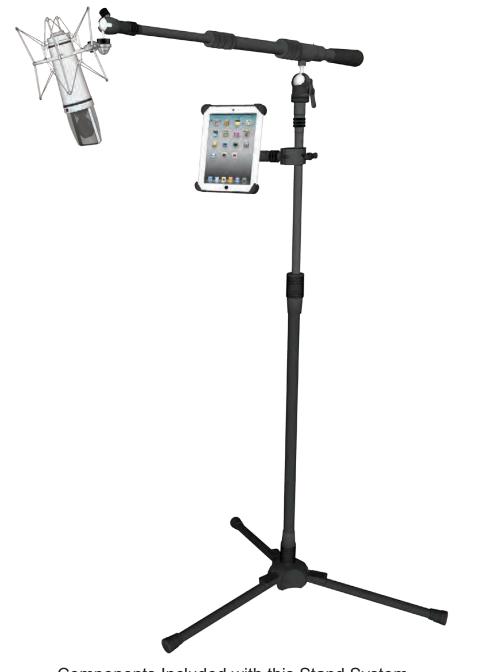

#### STAND SYSTEMS BUILDER'S GUIDE



Triad-Orbit is the most comprehensive and versatile stand system ever made. The modular design of Triad-Orbit stands, booms and components provide users the option of custom-configuring support systems for any creative application. The possible combinations are almost endless.

# VOCAL & IPAD



Components Included with this Stand System



## VOCAL, GUITAR & IPAD



Components Included with this Stand System



## **DUAL STUDIO VOCALS**





### 1 STAND OVERHEAD



Components Included with this Stand System



### OVERHEAD PERCUSSION



Components Included with this System



### 1 STAND OVERHEAD / KICK



Components Included with this Stand System.



### 1 STAND HAT SNARE -TOP & BOTTOM SNARE



Components Included with this Stand Systems.



## HAT TOP & BOTTOM SNARE



Components Included with this Stand Systems.



# KICK & TOMS



Components Included with this Stand Systems.



# INSIDE & OUTSIDE KICK





#### **DUAL KICK**





IO-C

OA IO-A2A IO-VECTOR

M2

M2

M2













#### STEREO GUITAR AMPS



Components Included with this Stand System ——



## KICK BACK COMBO