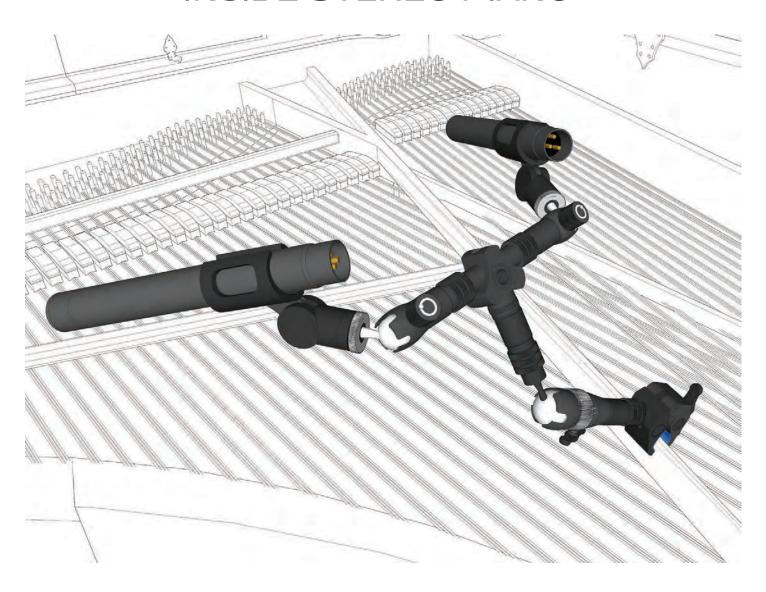

### 1 STAND OVERHEAD



Components Included with this Stand System



### OVERHEAD PERCUSSION



Components Included with this System



### 1 STAND OVERHEAD / KICK



Components Included with this Stand System.



### 1 STAND HAT SNARE -TOP & BOTTOM SNARE



Components Included with this Stand Systems.



## HAT TOP & BOTTOM SNARE



Components Included with this Stand Systems.



# KICK & TOMS



Components Included with this Stand Systems.



# INSIDE & OUTSIDE KICK





#### **DUAL KICK**





IO-C

OA IO-A2A IO-VECTOR

M2

M2

M2













#### STEREO GUITAR AMPS



Components Included with this Stand System ——



## KICK BACK COMBO AMP



Components Included with this Stand System



### STEREO GRAND PIANO



Components Included with this Stand System



#### INSIDE STEREO PIANO





## RIBBON MIC BRASS RECORDING



——— Components Included with this Stand System ———









#### DOUBLE BASS AND CELLO



Components Included with this Stand System ———



### HOME PODCAST SYSTEM



Components Included with this Systems.

IO-GCM

IO-EXT8

IORBIT

IO-FLEX









### PRO PODCAST DESK SYSTEM



Components Included with this Systems.

IO-GC

IO-EXT2S

IO-LCK

IO-A2A

M2









### WALL MOUNT SYSTEM



Components Included with this System

IO-W



OA IO-A2A



M2



## DESK MOUNT SYSTEM



Components Included with this System

IO-W



OA IO-A2A



M2



#### **ROLLING MONITOR STAND**



Components Included with this Stand System





#### **DECCA TREE**



Components Included with this Stand System



#### **ADR SYSTEM**

Automatic Dialogue Replace





#### **BROADCAS