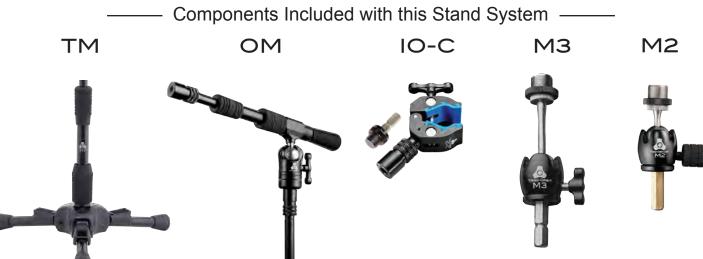

and components provide users the option of custom-configuring support systems for any creative application. The possible combinations are almost endless.

# VOCAL & IPAD



Components Included with this Stand System



## VOCAL, GUITAR & IPAD



Components Included with this Stand System



## **DUAL STUDIO VOCALS**





### 1 STAND OVERHEAD



Components Included with this Stand System



### OVERHEAD PERCUSSION



Components Included with this System



### 1 STAND OVERHEAD / KICK



Components Included with this Stand System.



### 1 STAND HAT SNARE -TOP & BOTTOM SNARE



Components Included with this Stand Systems.



## HAT TOP & BOTTOM SNARE



Components Included with this Stand Systems.



# KICK & TOMS



Components Included with this Stand Systems.



# INSIDE & OUTSIDE KICK





#### **DUAL KICK**





IO-C

OA IO-A2A IO-VECTOR

M2

M2

M2













#### STEREO GUITAR AMPS



Components Included with this Stand System ——



## KICK BACK COMBO AMP



Components Included with this Stand System



### STEREO GRAND PIANO



Components Included with this Stand System



#### INSIDE STEREO PIANO





## RIBBON MIC BRASS RECORDING



——— Components Included with this Stand System ———









#### DOUBLE BASS AND CELLO



Components Included with this Stand System ———



### HOME PODCAST SYSTEM



Components Included with this Systems.

IO-GCM

IO-EXT8

IORBIT

IO-FLEX









### PRO PODCAST DESK SYSTEM



Components Included with this Systems.

IO-GC

IO-EXT2S

IO-LCK

IO-A2A

M2









### WALL MOUNT SYSTEM



Components Included with this System

IO-W



OA I