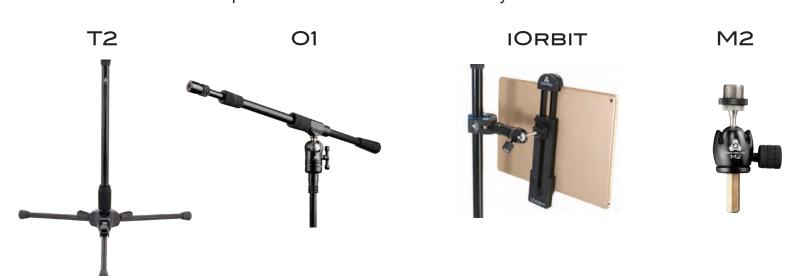

#### STAND SYSTEMS BUILDER'S GUIDE



Triad-Orbit is the most comprehensive and versatile stand system ever made. The modular design of Triad-Orbit stands, booms and components provide users the option of custom-configuring support systems for any creative application. The possible combinations are almost endless.

# VOCAL & IPAD



Components Included with this Stand System



## VOCAL, GUITAR & IPAD



Components Included with this Stand System



## **DUAL STUDIO VOCALS**





### 1 STAND OVERHEAD



Components Included with this Stand System



### OVERHEAD PERCUSSION



Components Included with this System



### 1 STAND OVERHEAD / KICK



Components Included with this Stand System.



### 1 STAND HAT SNARE -TOP & BOTTOM SNARE



Components Included with this Stand Systems.



## HAT TOP & BOTTOM SNARE



Components Included with this Stand Systems.



# KICK & TOMS



Components Included with this Stand Systems.



# INSIDE & OUTSIDE KICK





#### **DUAL KICK**





IO-C

OA IO-A2A IO-VECTOR

M2

M2

M2













#### STEREO GUITAR AMPS



Components Included with this Stand System ——



## KICK BACK COMBO AMP



Components Included with this Stand Sy