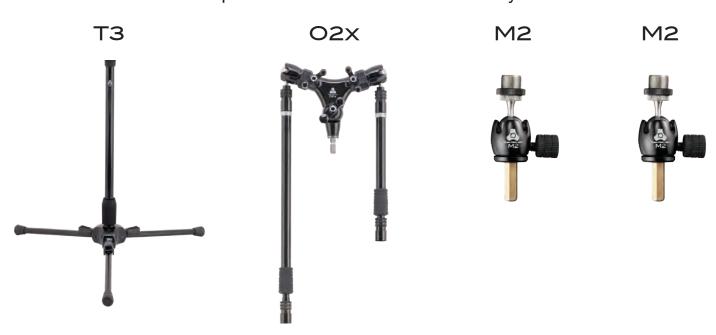

**DUAL STUDIO VOCALS**





### 1 STAND OVERHEAD



Components Included with this Stand System



### OVERHEAD PERCUSSION



Components Included with this System



### 1 STAND OVERHEAD / KICK



Components Included with this Stand System.



### 1 STAND HAT SNARE -TOP & BOTTOM SNARE



Components Included with this Stand Systems.



## HAT TOP & BOTTOM SNARE



Components Included with this Stand Systems.



# KICK & TOMS



Components Included with this Stand Systems.



# INSIDE & OUTSIDE KICK





#### **DUAL KICK**





IO-C

OA IO-A2A IO-VECTOR

M2

M2

M2













#### STEREO GUITAR AMPS



Components Included with this Stand System ——



## KICK BACK COMBO AMP



Components Included with this Stand System



### STEREO GRAND PIANO



Components Included with this Stand System



#### INSIDE STEREO PIANO





## RIBBON MIC BRASS RECORDING



——— Components Included with this Stand System ———









#### DOUBLE BASS AND CELLO



Components Included with this Stand System ———



### HOME PODCAST SYSTEM



Components Included with this Systems.

IO-GCM

IO-EXT8

IORBIT

IO-FLEX









### PRO PODCAST DESK SYSTEM



Components Included with this Systems.

IO-GC

IO-EXT2S

IO-LCK

IO-A2A

M2









### WALL MOUNT SYSTEM



Components Included with this System

IO-W



OA IO-A2A



M2



## DESK MOUNT SYSTEM



Components Included with this System

IO-W



OA IO-A2A



M2



#### **ROLLING MONITOR STAND**



Components Included with this Stand System





#### **DECCA TREE**



Components Included with this Stand System



#### **ADR SYSTEM**

Automatic Dialogue