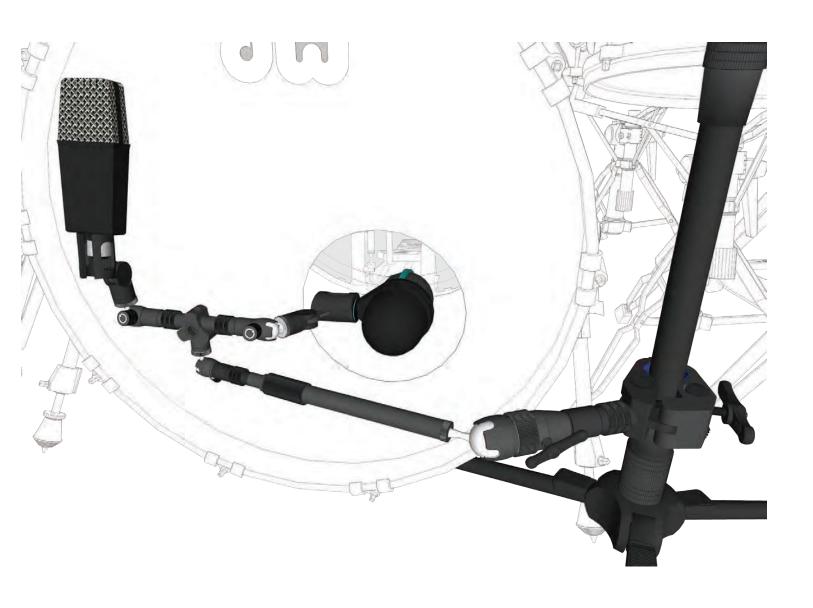

users the option of custom-configuring support systems for any creative application. The possible combinations are almost endless.

# VOCAL & IPAD



Components Included with this Stand System



## VOCAL, GUITAR & IPAD



Components Included with this Stand System



## **DUAL STUDIO VOCALS**





### 1 STAND OVERHEAD



Components Included with this Stand System



### OVERHEAD PERCUSSION



Components Included with this System



### 1 STAND OVERHEAD / KICK



Components Included with this Stand System.



### 1 STAND HAT SNARE -TOP & BOTTOM SNARE



Components Included with this Stand Systems.



## HAT TOP & BOTTOM SNARE



Components Included with this Stand Systems.



# KICK & TOMS



Components Included with this Stand Systems.



# INSIDE & OUTSIDE KICK





#### **DUAL KICK**





IO-C

OA IO-A2A IO-VECTOR

M2

M2

M2













#### STEREO GUITAR AMPS



Components Included with this Stand System ——



## KICK BACK COMBO AMP



Components Included with this Stand System



### STEREO GRAND PIANO



Components Included with this Stand System



#### INSIDE STEREO PIANO





## RIBBON MIC BRASS RECORDING



——— Components Included with this Stand System ———









#### DOUBLE BASS AND CELLO



Components Included with this Stand System ———



### HOME PODCAST SYSTEM



Components Included with this Systems.

IO-GCM

IO-EXT8

IORBIT

IO-FLEX









### PRO PODCAST DESK SYSTEM



Components Included with this Systems.

IO-GC

IO-EXT2S

IO-LCK

IO-A2A

M2









### WALL MOUNT SYSTEM



Components Included with this System

IO-W



OA IO-A2A



M2



## DESK