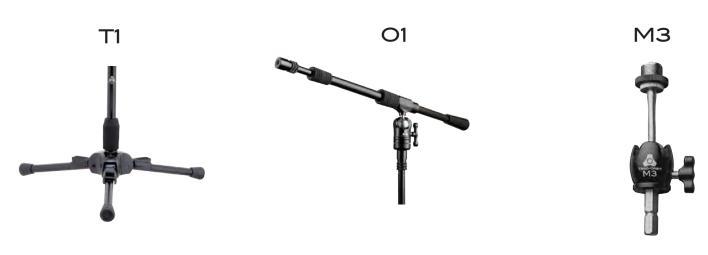

OCAL, GUITAR & IPAD



Components Included with this Stand System



## **DUAL STUDIO VOCALS**





### 1 STAND OVERHEAD



Components Included with this Stand System



### OVERHEAD PERCUSSION



Components Included with this System



### 1 STAND OVERHEAD / KICK



Components Included with this Stand System.



### 1 STAND HAT SNARE -TOP & BOTTOM SNARE



Components Included with this Stand Systems.



## HAT TOP & BOTTOM SNARE



Components Included with this Stand Systems.



# KICK & TOMS



Components Included with this Stand Systems.



# INSIDE & OUTSIDE KICK





#### **DUAL KICK**





IO-C

OA IO-A2A IO-VECTOR

M2

M2

M2













#### STEREO GUITAR AMPS



Components Included with this Stand System ——



## KICK BACK COMBO AMP



Components Included with this Stand System



### STEREO GRAND PIANO



Components Included with this Stand System



#### INSIDE STEREO PIANO





## RIBBON MIC BRASS RECORDING



——— Components Included with this Stand System ———









#### DOUBLE BASS AND CELLO



Components Included with this Stand System ———



### HOME PODCAST SYSTEM



Components Included with this Systems.

IO-GCM

IO-EXT8

IORBIT

IO-FLEX









### PRO PODCAST DESK SYSTEM



Components Included with this Systems.

IO-GC

IO-EXT2S

IO-LCK

IO-A2A

M2









### WALL MOUNT SYSTEM



Components Included with this System

IO-W



OA IO-A2A



M2



## DESK MOUNT SYSTEM



Components Included with this System

IO-W



OA IO-A2A



M2



#### **ROLLING MONITOR STAND**



Components Included with this Stand System





#### **DECCA TREE**



Components Inc