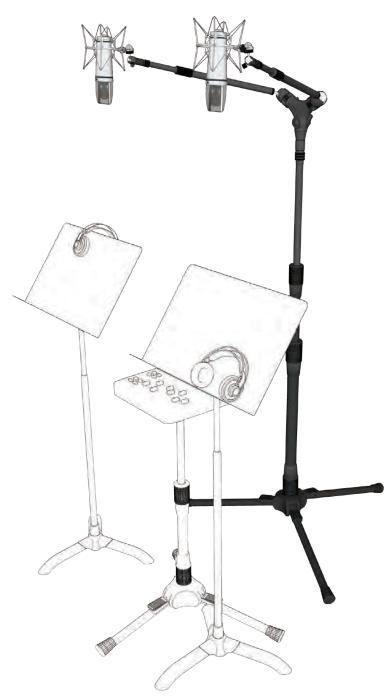

#### STAND SYSTEMS BUILDER'S GUIDE



Triad-Orbit is the most comprehensive and versatile stand system ever made. The modular design of Triad-Orbit stands, booms and components provide users the option of custom-configuring support systems for any creative application. The possible combinations are almost endless.

# VOCAL & IPAD



Components Included with this Stand System



## VOCAL, GUITAR & IPAD



Components Included with this Stand System



## **DUAL STUDIO VOCALS**





### 1 STAND OVERHEAD



Components Included with this Stand System



### OVERHEAD PERCUSSION



Components Included with this System



### 1 STAND OVERHEAD / KICK



Components Included with this Stand System.



### 1 STAND HAT SNARE -TOP & BOTTOM SNARE



Components Included with this Stand Systems.



## HAT TOP & BOTTOM SNARE



Components Included with this Stand Systems.



# KICK & TOMS



Components Included with this Stand Systems.



# INSIDE & OUTSIDE KICK





#### **DUAL KICK**





IO-C

OA IO-A2A IO-VECTOR

M2

M2

M2













#### STEREO GUITAR AMPS



Components Included with this Stand System ——



## KICK BACK COMBO AMP



Components Included with this Stand System



### STEREO GRAND PIANO



Components Included with this Stand System



#### INSIDE STEREO PIA