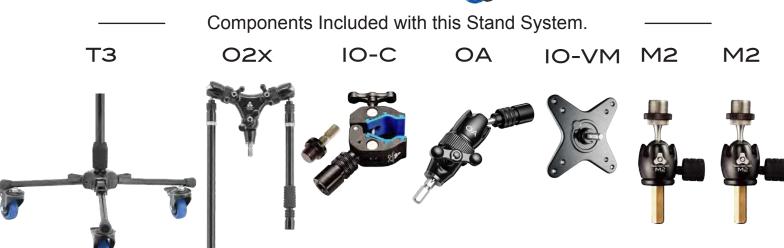

DE STEREO PIANO





## RIBBON MIC BRASS RECORDING



——— Components Included with this Stand System ———









#### DOUBLE BASS AND CELLO



Components Included with this Stand System ———



### HOME PODCAST SYSTEM



Components Included with this Systems.

IO-GCM

IO-EXT8

IORBIT

IO-FLEX









### PRO PODCAST DESK SYSTEM



Components Included with this Systems.

IO-GC

IO-EXT2S

IO-LCK

IO-A2A

M2









### WALL MOUNT SYSTEM



Components Included with this System

IO-W



OA IO-A2A



M2



## DESK MOUNT SYSTEM



Components Included with this System

IO-W



OA IO-A2A



M2



#### **ROLLING MONITOR STAND**



Components Included with this Stand System





#### **DECCA TREE**



Components Included with this Stand System



#### **ADR SYSTEM**

Automatic Dialogue Replace





#### **BROADCASTING WORKSTATION**



Components Included with this Stand System.