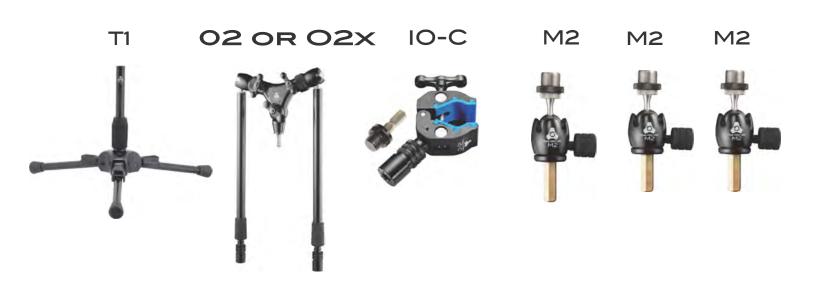

of Triad-Orbit stands, booms and components provide users the option of custom-configuring support systems for any creative application. The possible combinations are almost endless.

# VOCAL & IPAD



Components Included with this Stand System



## VOCAL, GUITAR & IPAD



Components Included with this Stand System



## **DUAL STUDIO VOCALS**





### 1 STAND OVERHEAD



Components Included with this Stand System



### OVERHEAD PERCUSSION



Components Included with this System



### 1 STAND OVERHEAD / KICK



Components Included with this Stand System.



### 1 STAND HAT SNARE -TOP & BOTTOM SNARE



Components Included with this Stand Systems.



## HAT TOP & BOTTOM SNARE



Components Included with this Stand Systems.



# KICK & TOMS



Components Included with this Stand Systems.



# INSIDE & OUTSIDE KICK





#### **DUAL KICK**





IO-C

OA IO-A2A IO-VECTOR

M2

M2

M2













#### STEREO GUITAR AMPS



Components Included with this Stand System ——



## KICK BACK COMBO AMP



Components Included with this Stand System



### STEREO GRAND PIANO



Components Included with this Stand System



#### INSIDE STEREO PIANO





## RIBBON MIC BRASS RECORDING



——— Components Included with this Stand System ———









#### DOUBLE BASS AND CELLO



Components Included with this Stand System ———



### HOME PODCAST SYSTEM



Components Included with this Systems.

IO-GCM

IO-EXT8

IORBIT

IO-FLEX









### PRO PODCAST DESK SYSTEM



Components Included with this Systems.

IO-GC

IO-EXT2S

IO-LCK

IO-A2A

M2









### WALL MOUNT SYSTEM



Components Included w