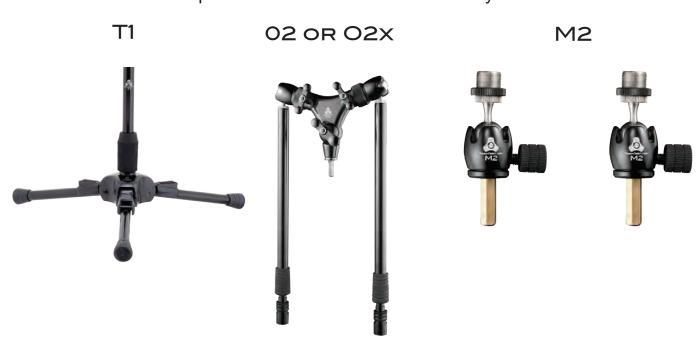

#### STAND SYSTEMS BUILDER'S GUIDE



Triad-Orbit is the most comprehensive and versatile stand system ever made. The modular design of Triad-Orbit stands, booms and components provide users the option of custom-configuring support systems for any creative application. The possible combinations are almost endless.

# VOCAL & IPAD



Components Included with this Stand System



## VOCAL, GUITAR & IPAD



Components Included with this Stand System



## **DUAL STUDIO VOCALS**





### 1 STAND OVERHEAD



Components Included with this Stand System



### OVERHEAD PERCUSSION



Components Included with this System



### 1 STAND OVERHEAD / KICK



Components Included with this Stand System.



### 1 STAND HAT SNARE -TOP & BOTTOM SNARE



Components Included with this Stand Systems.



## HAT TOP & BOTTOM SNARE



Components Included with this Stand Systems.



# KICK & TOMS



Components Included with this Stand Systems.



# INSIDE & OUTSIDE KICK





#### **DUAL KICK**





IO-C

OA IO-A2A IO-VECTOR

M2

M2

M2













#### STEREO GUITAR AMPS



Components Included with this Stand System ——



## KICK BACK COMBO AMP



Components Included with this Stand System



### STEREO GRAND PIANO



Components Included with this Stand System



#### INSIDE STEREO PIANO





## RIBBON MIC BRASS RECORDING



——— Components Included with this Stand System ———









#### DOUBLE BASS AND CELLO



Components Included with this Stand System ———



### HOME PODCAST SYSTEM



Components Included with this Systems.

IO-GCM

IO-EXT8

IORBIT

IO-FLEX









### PRO PODCAST DESK