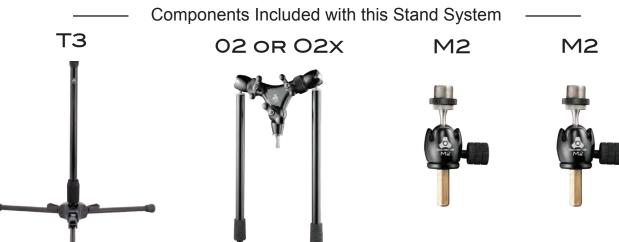

#### STAND SYSTEMS BUILDER'S GUIDE



Triad-Orbit is the most comprehensive and versatile stand system ever made. The modular design of Triad-Orbit stands, booms and components provide users the option of custom-configuring support systems for any creative application. The possible combinations are almost endless.

# VOCAL & IPAD



Components Included with this Stand System



## VOCAL, GUITAR & IPAD



Components Included with this Stand System



## **DUAL STUDIO VOCALS**





### 1 STAND OVERHEAD



Components Included with this Stand System



### OVERHEAD PERCUSSION



Components Included with this System



### 1 STAND OVERHEAD / KICK



Components Included with this Stand System.



### 1 STAND HAT SNARE -TOP & BOTTOM SNARE



Components Included with this Stand Systems.



## HAT TOP & BOTTOM SNARE



Components Included with this Stand Systems.



# KICK & TOMS



Components Included with this Stand Systems.



# INSIDE & OUTSIDE KICK





#### **DUAL KICK**





IO-C

OA IO-A2A IO-VECTOR

M2

M2

M2













#### STEREO GUITAR AMPS



Components Included with this Stand System ——



## KICK BACK COMBO AMP



Components Included with this Stand System



### STEREO GRAND PIANO



Components Included with this Stand System



#### INSIDE STEREO PIANO