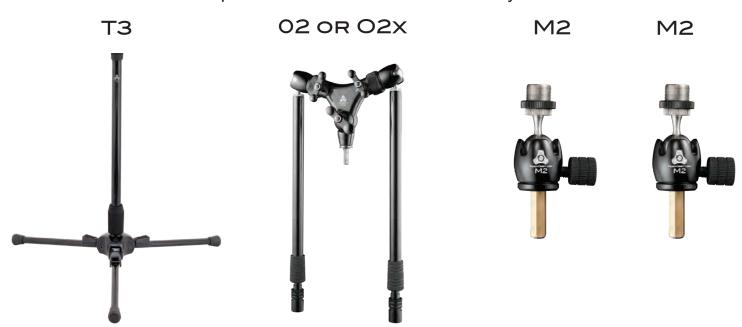

#### STAND SYSTEMS BUILDER'S GUIDE



Triad-Orbit is the most comprehensive and versatile stand system ever made. The modular design of Triad-Orbit stands, booms and components provide users the option of custom-configuring support systems for any creative application. The possible combinations are almost endless.

# VOCAL & IPAD



Components Included with this Stand System



## VOCAL, GUITAR & IPAD



Components Included with this Stand System



## **DUAL STUDIO VOCALS**





### 1 STAND OVERHEAD



Components Included with this Stand System



### OVERHEAD PERCUSSION



Components Included with this System



### 1 STAND OVERHEAD / KICK



Components Included with this Stand System.



### 1 STAND HAT SNARE -TOP & BOTTOM SNARE



Components Included with this Stand Systems.



## HAT TOP & BOTTOM SNARE



Components Included with this Stand Systems.



# KICK & TOMS



Components Included with this Stand Systems.



# INSIDE & OUTSIDE KICK





#### **DUAL KICK**





IO-C

OA IO-A2A IO-VECTOR

M2

M2

M2













#### STEREO GUITAR AMPS



Components Included with this Stand System ——



## KICK BACK COMBO AMP



Components Included with this Stand System



### STEREO GRAND PIANO



Components Included with this Stand System



#### INSIDE STEREO PIANO





## RIBBON MIC BRASS RECORDING



——— Components Included with th