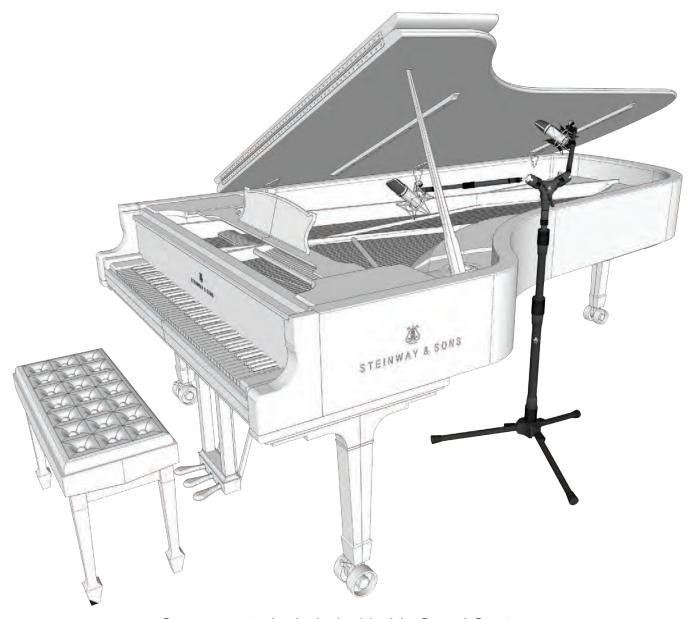

ponents Included with this Stand System



## **DUAL STUDIO VOCALS**





### 1 STAND OVERHEAD



Components Included with this Stand System



### OVERHEAD PERCUSSION



Components Included with this System



### 1 STAND OVERHEAD / KICK



Components Included with this Stand System.



### 1 STAND HAT SNARE -TOP & BOTTOM SNARE



Components Included with this Stand Systems.



## HAT TOP & BOTTOM SNARE



Components Included with this Stand Systems.



# KICK & TOMS



Components Included with this Stand Systems.



# INSIDE & OUTSIDE KICK





#### **DUAL KICK**





IO-C

OA IO-A2A IO-VECTOR

M2

M2

M2













#### STEREO GUITAR AMPS



Components Included with this Stand System ——



## KICK BACK COMBO AMP



Components Included with this Stand System



### STEREO GRAND PIANO



Components Included with this Stand System



#### INSIDE STEREO PIANO





## RIBBON MIC BRASS RECORDING



——— Components Included with this Stand System ———









#### DOUBLE BASS AND CELLO



Components Included with this Stand System ———



### HOME PODCAST SYSTEM



Components Included with this Systems.

IO-GCM

IO-EXT8

IORBIT

IO-FLEX









### PRO PODCAST DESK SYSTEM



Components Included with this Systems.

IO-GC

IO-EXT2S

IO-LCK

IO-A2A

M2









### WALL MOUNT SYSTEM



Components Included with this System

IO-W



OA IO-A2A



M2



## DESK MOUNT SYSTEM



Components Included with this System

IO-W



OA IO-A2A



M2



#### **ROLLING MONITOR STAND**



Components Included with this Stand System





#### **DECCA TREE**



Components Included with this Stand Syst