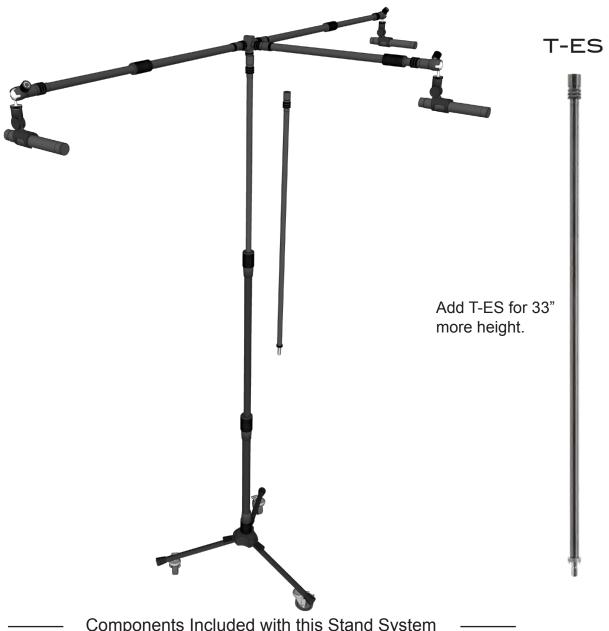

s Stand System



### STEREO GRAND PIANO



Components Included with this Stand System



#### INSIDE STEREO PIANO





## RIBBON MIC BRASS RECORDING



——— Components Included with this Stand System ———









#### DOUBLE BASS AND CELLO



Components Included with this Stand System ———



### HOME PODCAST SYSTEM



Components Included with this Systems.

IO-GCM

IO-EXT8

IORBIT

IO-FLEX









### PRO PODCAST DESK SYSTEM



Components Included with this Systems.

IO-GC

IO-EXT2S

IO-LCK

IO-A2A

M2









### WALL MOUNT SYSTEM



Components Included with this System

IO-W



OA IO-A2A



M2



## DESK MOUNT SYSTEM



Components Included with this System

IO-W



OA IO-A2A



M2



#### **ROLLING MONITOR STAND**



Components Included with this Stand System





#### **DECCA TREE**



Components Included with this Stand System



#### **ADR SYSTEM**

Automatic Dialogue Replace





#### **BROADCASTING WORKSTATION**



Components Included with this Stand System.