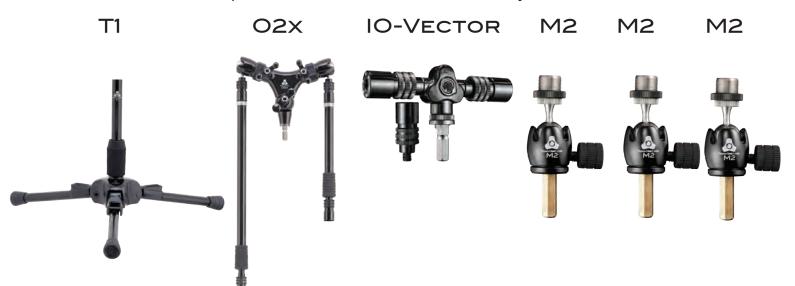

hensive and versatile stand system ever made. The modular design of Triad-Orbit stands, booms and components provide users the option of custom-configuring support systems for any creative application. The possible combinations are almost endless.

# VOCAL & IPAD



Components Included with this Stand System



## VOCAL, GUITAR & IPAD



Components Included with this Stand System



## **DUAL STUDIO VOCALS**





### 1 STAND OVERHEAD



Components Included with this Stand System



### OVERHEAD PERCUSSION



Components Included with this System



### 1 STAND OVERHEAD / KICK



Components Included with this Stand System.



### 1 STAND HAT SNARE -TOP & BOTTOM SNARE



Components Included with this Stand Systems.



## HAT TOP & BOTTOM SNARE



Components Included with this Stand Systems.



# KICK & TOMS



Components Included with this Stand Systems.



# INSIDE & OUTSIDE KICK





#### **DUAL KICK**





IO-C

OA IO-A2A IO-VECTOR

M2

M2

M2













#### STEREO GUITAR AMPS



Components Included with this Stand System ——



## KICK BACK COMBO AMP



Components Included with this Stand System



### STEREO GRAND PIANO



Components Included with this Stand System



#### INSIDE STEREO PIANO





## RIBBON MIC BRASS RECORDING



——— Components Included with this Stand System ———









#### DOUBLE BASS AND CELLO



Components Included with this Stand System ———



### HOME PODCAST SYSTEM



Components Included with this Systems.

IO-GCM

IO-EXT8

IORBIT

IO-FLEX









### PRO PODCAST DESK SYSTEM



Components Included with this Systems.

IO-GC

IO-EXT2S

IO-LCK

I