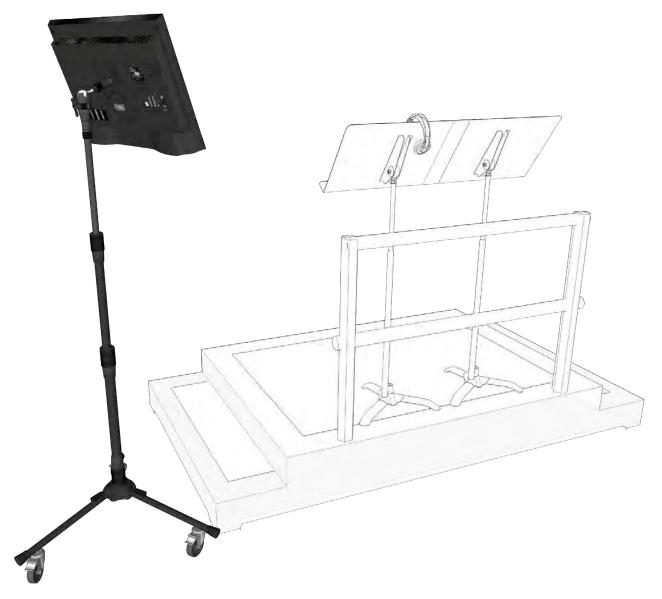

and System ——



## KICK BACK COMBO AMP



Components Included with this Stand System



### STEREO GRAND PIANO



Components Included with this Stand System



#### INSIDE STEREO PIANO





## RIBBON MIC BRASS RECORDING



——— Components Included with this Stand System ———









#### DOUBLE BASS AND CELLO



Components Included with this Stand System ———



### HOME PODCAST SYSTEM



Components Included with this Systems.

IO-GCM

IO-EXT8

IORBIT

IO-FLEX









### PRO PODCAST DESK SYSTEM



Components Included with this Systems.

IO-GC

IO-EXT2S

IO-LCK

IO-A2A

M2









### WALL MOUNT SYSTEM



Components Included with this System

IO-W



OA IO-A2A



M2



## DESK MOUNT SYSTEM



Components Included with this System

IO-W



OA IO-A2A



M2



#### **ROLLING MONITOR STAND**



Components Included with this Stand System





#### **DECCA TREE**



Components Included with this Stand System



#### **ADR SYSTEM**

Automatic Dialogue Replace





#### **BROADCASTING WORKSTATION**



Components Included with this Stand System.