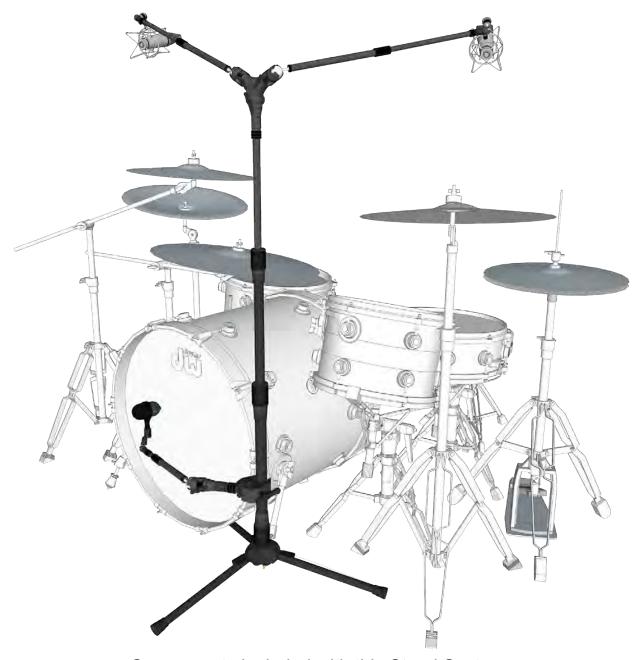

#### STAND SYSTEMS BUILDER'S GUIDE



Triad-Orbit is the most comprehensive and versatile stand system ever made. The modular design of Triad-Orbit stands, booms and components provide users the option of custom-configuring support systems for any creative application. The possible combinations are almost endless.

# VOCAL & IPAD



Components Included with this Stand System



## VOCAL, GUITAR & IPAD



Components Included with this Stand System



## **DUAL STUDIO VOCALS**





### 1 STAND OVERHEAD



Components Included with this Stand System



### OVERHEAD PERCUSSION



Components Included with this System



### 1 STAND OVERHEAD / KICK



Components Included with this Stand System.



### 1 STAND HAT SNARE -TOP & BOTTOM SNARE



Components Included with this Stand Systems.



## HAT TOP & BOTTOM SNARE



Components Included with this Stand Systems.



# KICK & TOMS



Components Included with this Stand Systems.



# INSIDE & OUTSIDE KICK





#### **DUAL KICK**





IO-C

OA IO-A2A IO-VECTOR

M2

M2

M2













#### STEREO GUITAR AMPS



Components Included with this Stand System ——



## KICK BACK COMBO AMP



Components Included with this Stand System



### STEREO GRAND PIANO



Components Included with this Stand System



#### INSIDE STEREO PIANO





## RIBBON MIC BRASS RECORDING



——— Components Included with this Stand System ———









#### DOUBLE BASS AND CELLO



Components Included with this Stand Sys