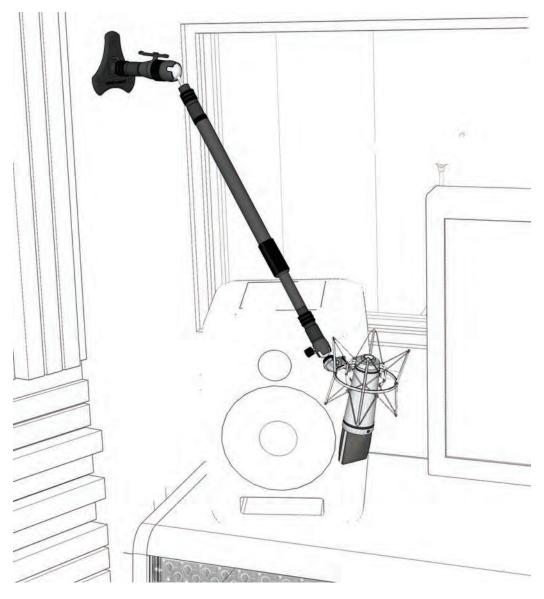

### HOME PODCAST SYSTEM

Components Included with this Systems.

IO-GCM

IO-EXT8

IORBIT

IO-FLEX

### PRO PODCAST DESK SYSTEM

Components Included with this Systems.

IO-GC

IO-EXT2S

IO-LCK

IO-A2A

M2