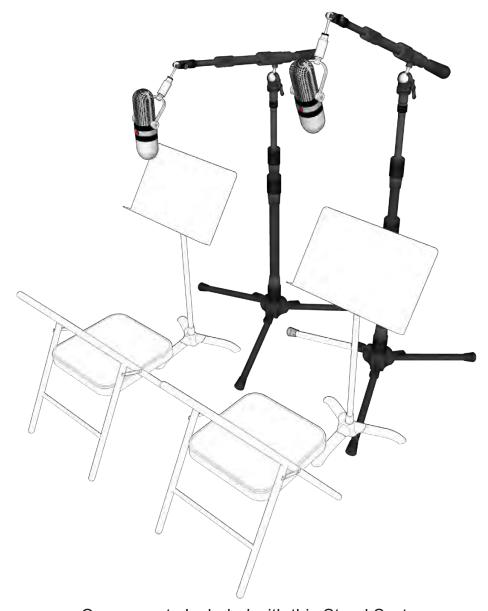

Included with this Stand System



### OVERHEAD PERCUSSION



Components Included with this System



### 1 STAND OVERHEAD / KICK



Components Included with this Stand System.



### 1 STAND HAT SNARE -TOP & BOTTOM SNARE



Components Included with this Stand Systems.



## HAT TOP & BOTTOM SNARE



Components Included with this Stand Systems.



# KICK & TOMS



Components Included with this Stand Systems.



# INSIDE & OUTSIDE KICK





#### **DUAL KICK**





IO-C

OA IO-A2A IO-VECTOR

M2

M2

M2













#### STEREO GUITAR AMPS



Components Included with this Stand System ——



## KICK BACK COMBO AMP



Components Included with this Stand System



### STEREO GRAND PIANO



Components Included with this Stand System



#### INSIDE STEREO PIANO





## RIBBON MIC BRASS RECORDING



——— Components Included with this Stand System ———









#### DOUBLE BASS AND CELLO



Components Included with this Stand System ———



### HOME PODCAST SYSTEM



Components Included with this Systems.

IO-GCM

IO-EXT8

IORBIT

IO-FLEX









### PRO PODCAST DESK SYSTEM



Components Included with this Systems.

IO-GC

IO-EXT2S

IO-LCK

IO-A2A

M2









### WALL MOUNT SYSTEM



Components Included with this System

IO-W



OA IO-A2A



M2



## DESK MOUNT SYSTEM



Components Included with this System

IO-W



OA IO-A2A



M2



#### **ROLLING MONITOR STAND**



Components Included with this Stand System





#### **DECCA TREE**



Components Included with this Stand System



#### **ADR SYSTEM**

Automatic Dialogue Replace





#### **BROADCASTING WORKSTATION**



Components In