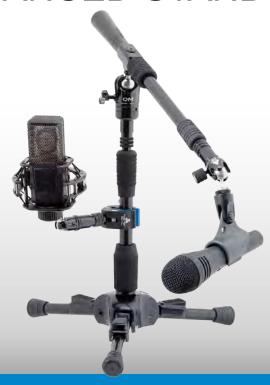

#### STAND SYSTEMS BUILDER'S GUIDE



Triad-Orbit is the most comprehensive and versatile stand system ever made. The modular design of Triad-Orbit stands, booms and components provide users the option of custom-configuring support systems for any creative application. The possible combinations are almost endless.

# VOCAL & IPAD



Components Included with this Stand System



## VOCAL, GUITAR & IPAD



Components Included with this Stand System



## **DUAL STUDIO VOCALS**





### 1 STAND OVERHEAD



Components Included with this Stand System



### OVERHEAD PERCUSSION



Components Included with this System



### 1 STAND OVERHEAD / KICK



Components Included with this Stand System.



### 1 STAND HAT SNARE -TOP & BOTTOM SNARE



Components Included with this Stand Systems.



## HA