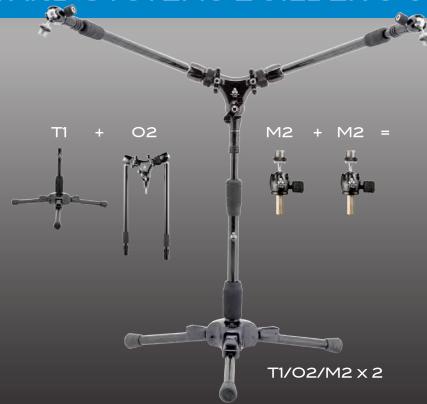

#### STAND SYSTEMS BUILDER'S GUIDE



Triad-Orbit is the most comprehensive and versatile stand system ever made. The modular design of Triad-Orbit stands, booms and components provide users the option of custom-configuring support systems for any creative application. The possible combinations are almost endless.

# VOCAL & IPAD



Components Included with this Stand System



## VOCAL, GUITAR & IPAD



Components Included with this Stand System



## **DUAL STUDIO VOCALS**





### 1 STAND OVERHEAD



Components Included with this Stand System



### OVERHEAD PERCUSSION



Components Included with this System



### 1 STAND OVERHEAD / KICK



Components Included with this Stand System.



### 1 STAND HAT SNARE -TOP & BOTTOM SNARE



Components Included with this Stand Systems.



## HAT TOP & BOTTOM SNARE



Components Inc