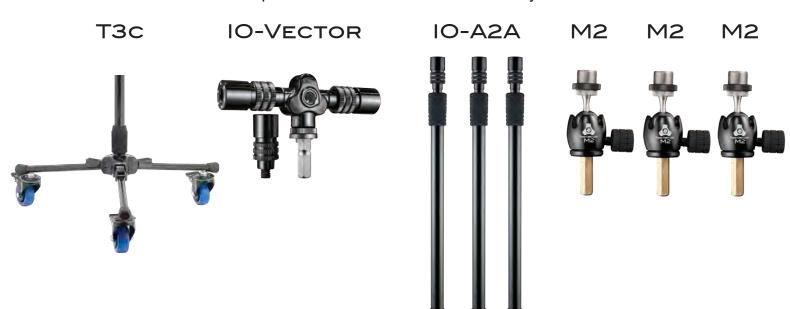

mponents Included with this Stand System



#### INSIDE STEREO PIANO





## RIBBON MIC BRASS RECORDING



——— Components Included with this Stand System ———









#### DOUBLE BASS AND CELLO



Components Included with this Stand System ———



### HOME PODCAST SYSTEM



Components Included with this Systems.

IO-GCM

IO-EXT8

IORBIT

IO-FLEX









### PRO PODCAST DESK SYSTEM



Components Included with this Systems.

IO-GC

IO-EXT2S

IO-LCK

IO-A2A

M2









### WALL MOUNT SYSTEM



Components Included with this System

IO-W



OA IO-A2A



M2



## DESK MOUNT SYSTEM



Components Included with this System

IO-W



OA IO-A2A



M2



#### **ROLLING MONITOR STAND**



Components Included with this Stand System





#### **DECCA TREE**



Components Included with this Stand System



#### **ADR SYSTEM**

Automatic Dialogue Replace





#### **BROADCASTING WORKSTATION**



Components Included with this Stand System.