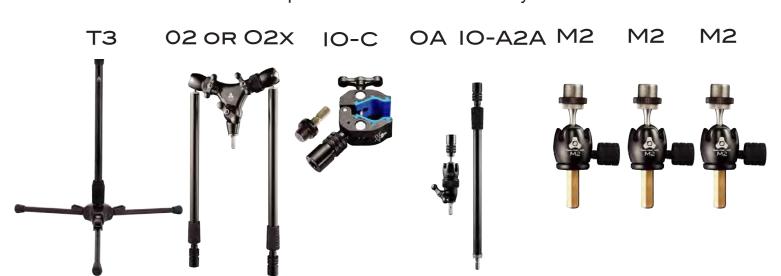

#### STAND SYSTEMS BUILDER'S GUIDE



Triad-Orbit is the most comprehensive and versatile stand system ever made. The modular design of Triad-Orbit stands, booms and components provide users the option of custom-configuring support systems for any creative application. The possible combinations are almost endless.

# VOCAL & IPAD



Components Included with this Stand System



## VOCAL, GUITAR & IPAD



Components Included with this Stand System



## **DUAL STUDIO VOCALS**





### 1 STAND OVERHEAD



Components Included with this Stand System



### OVERHEAD PERCUSSION



Components Included with this System



### 1 STAND OVERHEAD / KICK



Components Included with this Stand System.



### 1 STAND HAT SNARE -TOP & BOTTOM SNARE



Components Included with this Stand Systems.



## HAT TOP & BOTTOM SNARE



Components Included with this Stand Systems.



# KICK & TOMS



Components Included with this Stand Systems.



# INSIDE & OUTSIDE KICK





#### **DUAL KICK**





IO-C

OA IO-A2A IO-VECTOR

M2

M2

M2













#### STEREO GUITAR AMPS



Components Included with this Stand System ——



## KICK BACK COMBO AMP



Components Included with this Stand System



### STEREO GRAND PIANO



Components Included with this Stand System



#### INSIDE STEREO PIANO





## RIBBON MIC BRASS RECORDING



——— Components Included with this Stand System ———









#### DOUBLE BASS AND CELLO



Componen