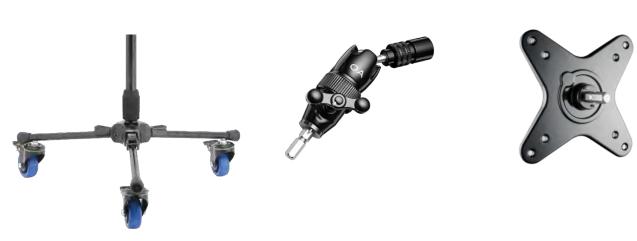

### WALL MOUNT SYSTEM

Components Included with this System

IO-W

OA IO-A2A

M2

## DESK MOUNT SYSTEM

Components Included with this System

IO-W

OA IO-A2A

M2