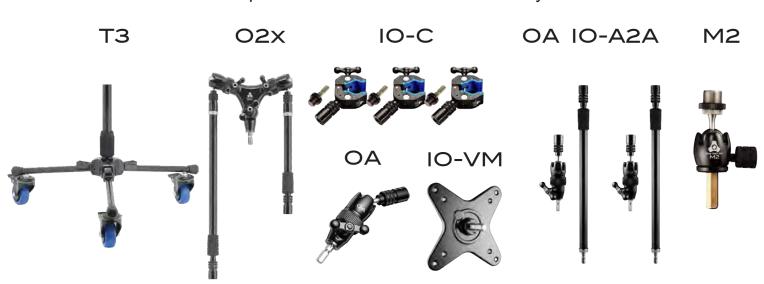

his Stand System ———









#### DOUBLE BASS AND CELLO



Components Included with this Stand System ———



### HOME PODCAST SYSTEM



Components Included with this Systems.

IO-GCM

IO-EXT8

IORBIT

IO-FLEX









### PRO PODCAST DESK SYSTEM



Components Included with this Systems.

IO-GC

IO-EXT2S

IO-LCK

IO-A2A

M2









### WALL MOUNT SYSTEM



Components Included with this System

IO-W



OA IO-A2A



M2



## DESK MOUNT SYSTEM



Components Included with this System

IO-W



OA IO-A2A



M2



#### **ROLLING MONITOR STAND**



Components Included with this Stand System





#### **DECCA TREE**



Components Included with this Stand System



#### **ADR SYSTEM**

Automatic Dialogue Replace





#### **BROADCASTING WORKSTATION**



Components Included with this Stand System.