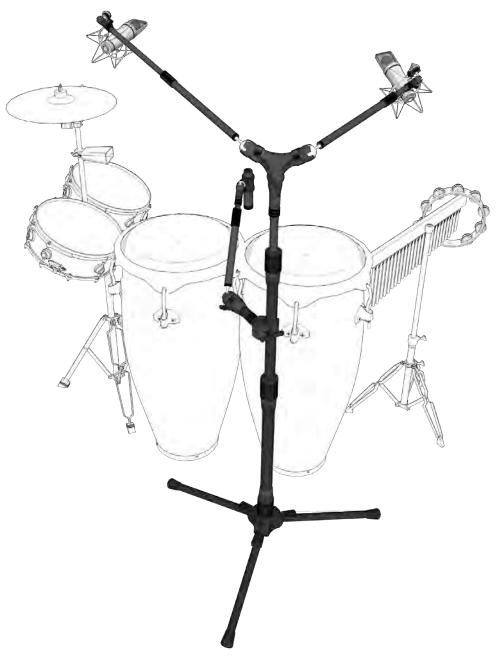

#### STAND SYSTEMS BUILDER'S GUIDE



Triad-Orbit is the most comprehensive and versatile stand system ever made. The modular design of Triad-Orbit stands, booms and components provide users the option of custom-configuring support systems for any creative application. The possible combinations are almost endless.

# VOCAL & IPAD



Components Included with this Stand System



## VOCAL, GUITAR & IPAD



Components Included with this Stand System



## **DUAL STUDIO VOCALS**





### 1 STAND OVERHEAD



Components Included with this Stand System



### OVERHEAD PERCUSSION



Components Included with this System



### 1 STAND OVERHEAD / KICK



Components Included with this Stand System.



### 1 STAND HAT SNARE -TOP & BOTTOM SNARE



Components Included with this Stand Systems.



## HAT TOP & BOTTOM SNARE



Components Included with this Stand Systems.



# KICK & TOMS



Components Included with this Stand Systems.



# INSIDE & OUTSIDE KICK





#### **DUAL KICK**





IO-C

OA IO-A2A IO-VECTOR

M2

M2

M2













#### STEREO GUITAR AMPS



Components Included with this Stand System ——



## KICK BACK COMBO AMP



Components Included with this Stand System



### STEREO GRAND PIANO



Components Included with this Stand System



#### INSIDE STEREO PIANO





## RIBBON MIC BRASS RECORDING



——— Components Included with this Stand System ———