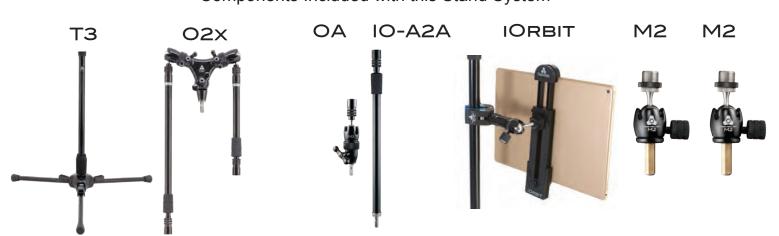

#### STAND SYSTEMS BUILDER'S GUIDE



Triad-Orbit is the most comprehensive and versatile stand system ever made. The modular design of Triad-Orbit stands, booms and components provide users the option of custom-configuring support systems for any creative application. The possible combinations are almost endless.

# VOCAL & IPAD



Components Included with this Stand System



## VOCAL, GUITAR & IPAD



Components Included with this Stand System



## **DUAL STUDIO VOCALS**





### 1 STAND OVERHEAD



Components Included with this Stand System



### OVERHEAD PERCUSSION



Components Included with this System



### 1 STAND OVERHEAD / KICK



Components Included with this Stand System.



### 1 STAND HAT SNARE -TOP & BOTTOM SNARE



Components Included with this Stand Systems.



## HAT TOP & BOTTOM SNARE



Components Included with this Stand Systems.



# KICK & TOMS



Components Included with this Stand Systems.



# INSIDE & OUTSIDE KICK





#### **DUAL KICK**





IO-C

OA IO-A2A IO-VECTOR

M2

M2

M2













#### STEREO GUITAR AMPS



Components Included with this Stand System ——



## KICK BACK COMBO AMP



Components Included with this Stand System



### STEREO GRAND PIANO



Components Included with this Stand Sys