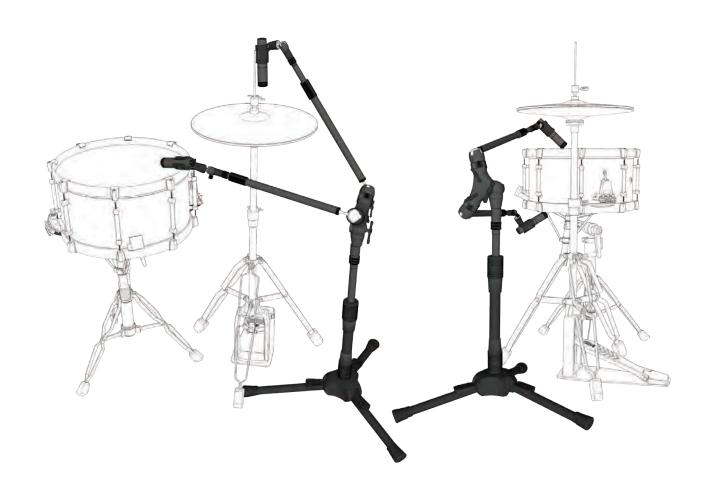

#### STAND SYSTEMS BUILDER'S GUIDE



Triad-Orbit is the most comprehensive and versatile stand system ever made. The modular design of Triad-Orbit stands, booms and components provide users the option of custom-configuring support systems for any creative application. The possible combinations are almost endless.

# VOCAL & IPAD



Components Included with this Stand System



## VOCAL, GUITAR & IPAD



Components Included with this Stand System



## **DUAL STUDIO VOCALS**





### 1 STAND OVERHEAD



Components Included with this Stand System



### OVERHEAD PERCUSSION



Components Included with this System



### 1 STAND OVERHEAD / KICK



Components Included with this Stand System.



### 1 STAND HAT SNARE -TOP & BOTTOM SNARE



Components Included with this Stand Systems.



## HAT TOP & BOTTOM SNARE



Components Included with this Stand Systems.



# KICK & TOMS



Components Included with this Stand Systems.



# INSIDE & OUTSIDE KICK





#### **DUAL KICK**





IO-C

OA IO-A2A IO-VECTOR

M2

M2

M2













#### STEREO GUITAR AMPS



Components Included with this Stand System ——



## KICK BACK COMBO AMP



Components Included with this Stand System



### STEREO GRAND PIANO



Components Included with this Stand System



#### INSIDE STEREO PIANO





## RIBBON MIC BRASS RECORDING



——— Components Included with this Stand System ———









#### DOUBLE BASS AND CELLO



Components Included with this Stand System ———



### HOME PODCAST SYSTEM



Components Included with this Systems.

IO-GCM

IO-EXT