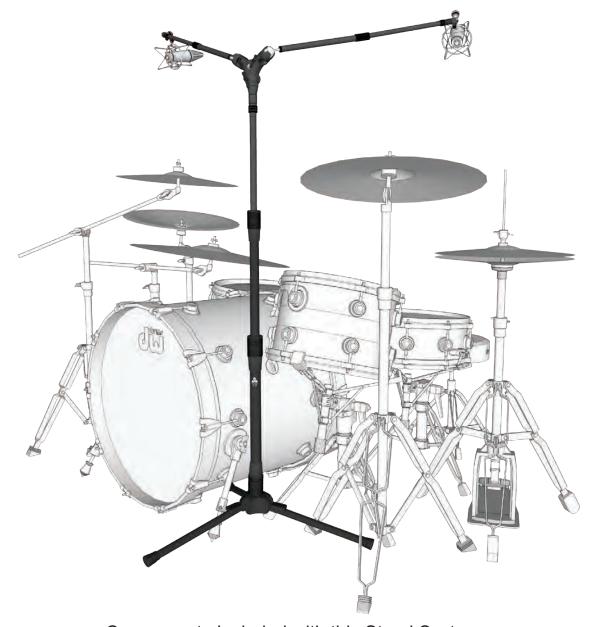

#### STAND SYSTEMS BUILDER'S GUIDE



Triad-Orbit is the most comprehensive and versatile stand system ever made. The modular design of Triad-Orbit stands, booms and components provide users the option of custom-configuring support systems for any creative application. The possible combinations are almost endless.

# VOCAL & IPAD



Components Included with this Stand System



## VOCAL, GUITAR & IPAD



Components Included with this Stand System



## **DUAL STUDIO VOCALS**





### 1 STAND OVERHEAD



Components Included with this Stand System



### OVERHEAD PERCUSSION



Components Included with this System



### 1 STAND OVERHEAD / KICK



Components Included with this Stand System.



### 1 STAND HAT SNARE -TOP & BOTTOM SNARE



Components Included with this Stand Systems.



## HAT TOP & BOTTOM SNARE



Components Included with this Stand Systems.



# KICK & TOMS



Components Included with this Stand Systems.



# INSIDE & OUTSIDE KICK





#### **DUAL KICK**





IO-C

OA IO-A2A IO-VECTOR

M2

M2

M2













#### STEREO GUITAR AMPS



Components Included with this Stand System ——



## KICK BACK COMBO AMP



Components Included with this Stand System



### STEREO GRAND PIANO



Components Included with this Stand System



#### INSIDE STEREO PIANO





## RIBBON MIC BRAS