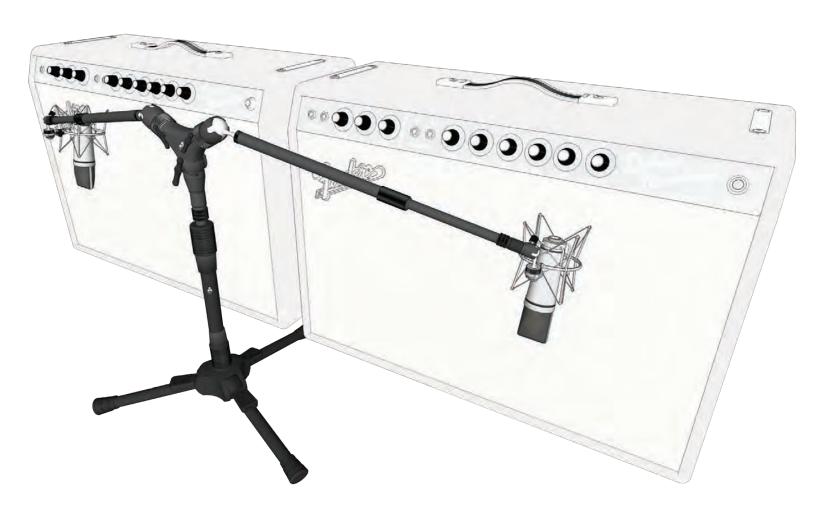

tion. The possible combinations are almost endless.

# VOCAL & IPAD



Components Included with this Stand System



## VOCAL, GUITAR & IPAD



Components Included with this Stand System



## **DUAL STUDIO VOCALS**





### 1 STAND OVERHEAD



Components Included with this Stand System



### OVERHEAD PERCUSSION



Components Included with this System



### 1 STAND OVERHEAD / KICK



Components Included with this Stand System.



### 1 STAND HAT SNARE -TOP & BOTTOM SNARE



Components Included with this Stand Systems.



## HAT TOP & BOTTOM SNARE



Components Included with this Stand Systems.



# KICK & TOMS



Components Included with this Stand Systems.



# INSIDE & OUTSIDE KICK





#### **DUAL KICK**





IO-C

OA IO-A2A IO-VECTOR

M2

M2

M2













#### STEREO GUITAR AMPS



Components Included with this Stand System ——



## KICK BACK COMBO AMP



Components Included with this Stand System



### STEREO GRAND PIANO



Components Included with this Stand System



#### INSIDE STEREO PIANO





## RIBBON MIC BRASS RECORDING



——— Components Included with this Stand System ———









#### DOUBLE BASS AND CELLO



Components Included with this Stand System ———



### HOME PODCAST SYSTEM



Components Included with this Systems.

IO-GCM

IO-EXT8

IORBIT

IO-FLEX









### PRO PODCAST DESK SYSTEM



Components Included with this Systems.

IO-GC

IO-EXT2S

IO-LCK

IO-A2A

M2









### WALL MOUNT SYSTEM



Components Included with this System

IO-W



OA IO-A2A



M2



## DESK MOUNT SYSTEM



Components Included with this System

IO-W



OA IO-A2A



M2