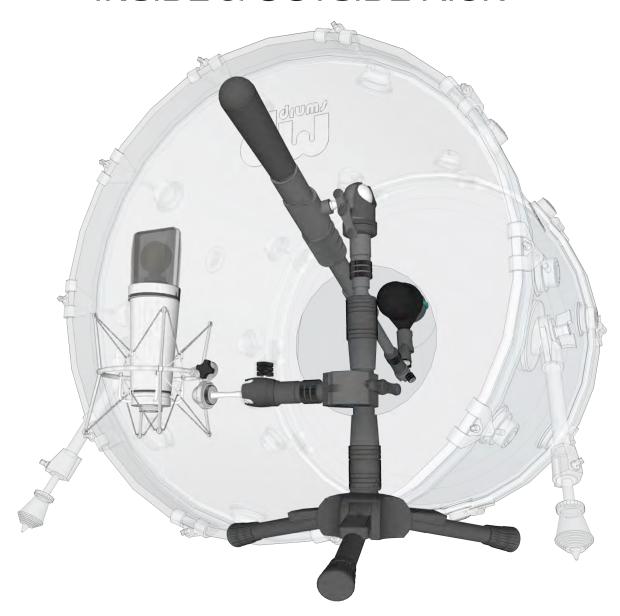

s and components provide users the option of custom-configuring support systems for any creative application. The possible combinations are almost endless.

# VOCAL & IPAD



Components Included with this Stand System



## VOCAL, GUITAR & IPAD



Components Included with this Stand System



## **DUAL STUDIO VOCALS**





### 1 STAND OVERHEAD



Components Included with this Stand System



### OVERHEAD PERCUSSION



Components Included with this System



### 1 STAND OVERHEAD / KICK



Components Included with this Stand System.



### 1 STAND HAT SNARE -TOP & BOTTOM SNARE



Components Included with this Stand Systems.



## HAT TOP & BOTTOM SNARE



Components Included with this Stand Systems.



# KICK & TOMS



Components Included with this Stand Systems.



# INSIDE & OUTSIDE KICK





#### **DUAL KICK**





IO-C

OA IO-A2A IO-VECTOR

M2

M2

M2













#### STEREO GUITAR AMPS



Components Included with this Stand System ——



## KICK BACK COMBO AMP



Components Included with this Stand System



### STEREO GRAND PIANO



Components Included with this Stand System



#### INSIDE STEREO PIANO





## RIBBON MIC BRASS RECORDING



——— Components Included with this Stand System ———









#### DOUBLE BASS AND CELLO



Components Included with this Stand System ———



### HOME PODCAST SYSTEM



Components Included with this Systems.

IO-GCM

IO-EXT8

IORBIT

IO-FLEX









### PRO PODCAST DESK SYSTEM



Components Included with this Systems.

IO-GC

IO-EXT2S

IO-LCK

IO-A2A

M2









### WALL MOUNT SYSTEM



Components Included with this System

IO-W



OA