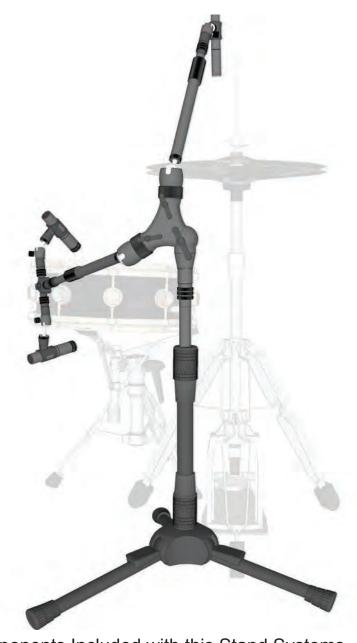

UILDER'S GUIDE



Triad-Orbit is the most comprehensive and versatile stand system ever made. The modular design of Triad-Orbit stands, booms and components provide users the option of custom-configuring support systems for any creative application. The possible combinations are almost endless.

# VOCAL & IPAD



Components Included with this Stand System



## VOCAL, GUITAR & IPAD



Components Included with this Stand System



## **DUAL STUDIO VOCALS**





### 1 STAND OVERHEAD



Components Included with this Stand System



### OVERHEAD PERCUSSION



Components Included with this System



### 1 STAND OVERHEAD / KICK



Components Included with this Stand System.



### 1 STAND HAT SNARE -TOP & BOTTOM SNARE



Components Included with this Stand Systems.



## HAT TOP & BOTTOM SNARE



Components Included with this Stand Systems.



# KICK & TOMS



Components Included with this Stand Systems.



# INSIDE & OUTSIDE KICK





#### **DUAL KICK**





IO-C

OA IO-A2A IO-VECTOR

M2

M2

M2













#### STEREO GUITAR AMPS



Components Included with this Stand System ——



## KICK BACK COMBO AMP



Components Included with this Stand System



### STEREO GRAND PIANO



Components Included with this Stand System



#### INSIDE STEREO PIANO





## RIBBON MIC BRASS RECORDING



——— Components Included with this Stand System ———









#### DOUBLE BASS AND CELLO



Components Included with this Stand System ———



### HOME PODCAST SYSTEM



Components Included with this Systems.

IO-GCM

IO-EXT8

IORBIT

IO-FLEX









### PRO PODCAST DESK SYSTEM



Components Include