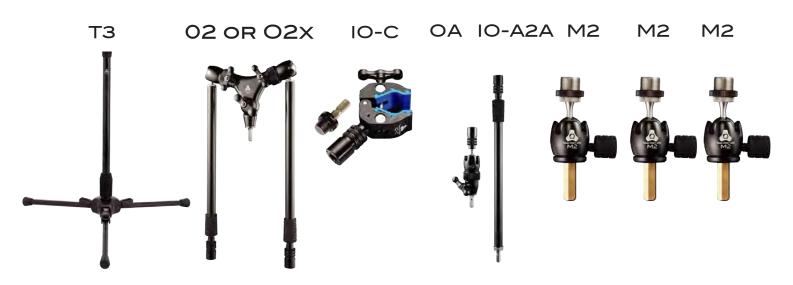

#### STAND SYSTEMS BUILDER'S GUIDE



Triad-Orbit is the most comprehensive and versatile stand system ever made. The modular design of Triad-Orbit stands, booms and components provide users the option of custom-configuring support systems for any creative application. The possible combinations are almost endless.

# VOCAL & IPAD



Components Included with this Stand System



## VOCAL, GUITAR & IPAD



Components Included with this Stand System



## **DUAL STUDIO VOCALS**





### 1 STAND OVERHEAD



Components Included with this Stand System



### OVERHEAD PERCUSSION



Components Included with this System



### 1 STAND OVERHEAD / KICK



Components Included with this Stand System.



### 1 STAND HAT SNARE -TOP & BOTTOM SNARE



Components Included with this Stand Systems.



## HAT TOP & BOTTOM SNARE



Components Included with this Stand Systems.



# KICK & TOMS



Components Included with this Stand Systems.



# INSIDE & OUTSIDE KICK





#### **DUAL KICK**





IO-C

OA IO-A2A IO-VECTOR

M2

M2

M2













#### STEREO GUITAR AMPS



Components Included with this Stand System ——



## KICK BACK COMBO AMP



Components Included with this Stand System



### STEREO GRAND PIANO



Components Included with this Stand System



#### INSIDE STEREO PIANO





## RIBBON MIC BRASS RECORDING



——— Components Included with this Stand System ———









#### DOUBLE BASS AND CELLO



Components Included with this Stand System ———



### HOME PODCAST SYSTEM



Component