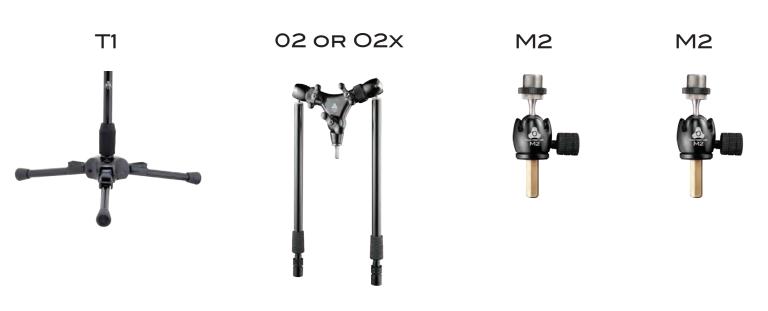

nts Included with this Stand System.



### 1 STAND HAT SNARE -TOP & BOTTOM SNARE



Components Included with this Stand Systems.



## HAT TOP & BOTTOM SNARE



Components Included with this Stand Systems.



# KICK & TOMS



Components Included with this Stand Systems.



# INSIDE & OUTSIDE KICK





#### **DUAL KICK**





IO-C

OA IO-A2A IO-VECTOR

M2

M2

M2













#### STEREO GUITAR AMPS



Components Included with this Stand System ——



## KICK BACK COMBO AMP



Components Included with this Stand System



### STEREO GRAND PIANO



Components Included with this Stand System



#### INSIDE STEREO PIANO





## RIBBON MIC BRASS RECORDING



——— Components Included with this Stand System ———









#### DOUBLE BASS AND CELLO



Components Included with this Stand System ———



### HOME PODCAST SYSTEM



Components Included with this Systems.

IO-GCM

IO-EXT8

IORBIT

IO-FLEX









### PRO PODCAST DESK SYSTEM



Components Included with this Systems.

IO-GC

IO-EXT2S

IO-LCK

IO-A2A

M2









### WALL MOUNT SYSTEM



Components Included with this System

IO-W



OA IO-A2A



M2



## DESK MOUNT SYSTEM



Components Included with this System

IO-W



OA IO-A2A



M2



#### **ROLLING MONITOR STAND**



Components Included with this Stand System





#### **DECCA TREE**



Components Included with this Stand System



#### **ADR SYSTEM**

Automatic Dialogue Replace





#### **BROADCASTING WORKSTATION**



Components Included with this Stand System.