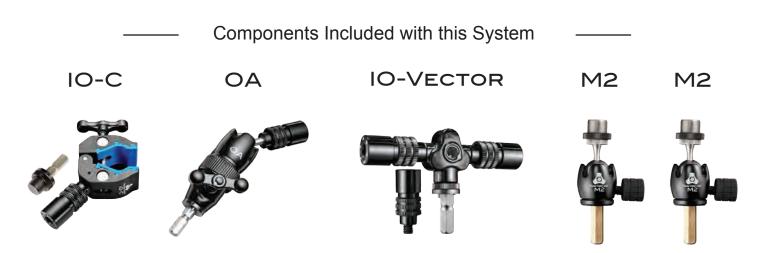

# 1 STAND OVERHEAD



Components Included with this Stand System



### OVERHEAD PERCUSSION



Components Included with this System



### 1 STAND OVERHEAD / KICK



Components Included with this Stand System.



### 1 STAND HAT SNARE -TOP & BOTTOM SNARE



Components Included with this Stand Systems.



## HAT TOP & BOTTOM SNARE



Components Included with this Stand Systems.



# KICK & TOMS



Components Included with this Stand Systems.



# INSIDE & OUTSIDE KICK





#### **DUAL KICK**





IO-C

OA IO-A2A IO-VECTOR

M2

M2

M2













#### STEREO GUITAR AMPS



Components Included with this Stand System ——



## KICK BACK COMBO AMP



Components Included with this Stand System



### STEREO GRAND PIANO



Components Included with this Stand System



#### INSIDE STEREO PIANO





## RIBBON MIC BRASS RECORDING



——— Components Included with this Stand System ———









#### DOUBLE BASS AND CELLO



Components Included with this Stand System ———



### HOME PODCAST SYSTEM



Components Included with this Systems.

IO-GCM

IO-EXT8

IORBIT

IO-FLEX









### PRO PODCAST DESK SYSTEM



Components Included with this Systems.

IO-GC

IO-EXT2S

IO-LCK

IO-A2A

M2









### WALL MOUNT SYSTEM



Components Included with this System

IO-W



OA IO-A2A



M2



## DESK MOUNT SYSTEM



Components Included with this System

IO-W



OA IO-A2A



M2



#### **ROLLING MONITOR STAND**



Components Included with this Stand System





#### **DECCA TREE**



Components Included with this Stand System



#### **ADR SYSTEM**

Automatic Dialogue Replace





#### **BROADCASTI