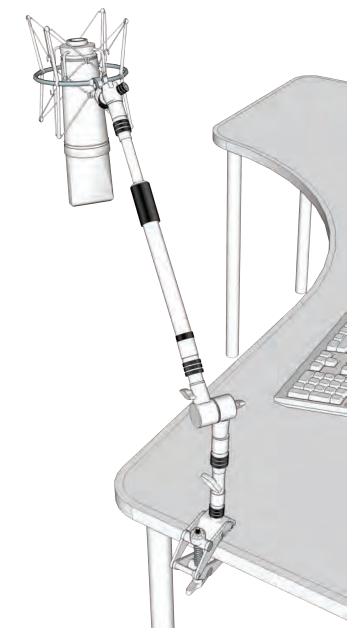

### PRO PODCAST DESK SYSTEM

Components Included with this Systems.

IO-GC

IO-EXT2S

IO-LCK

IO-A2A

M2